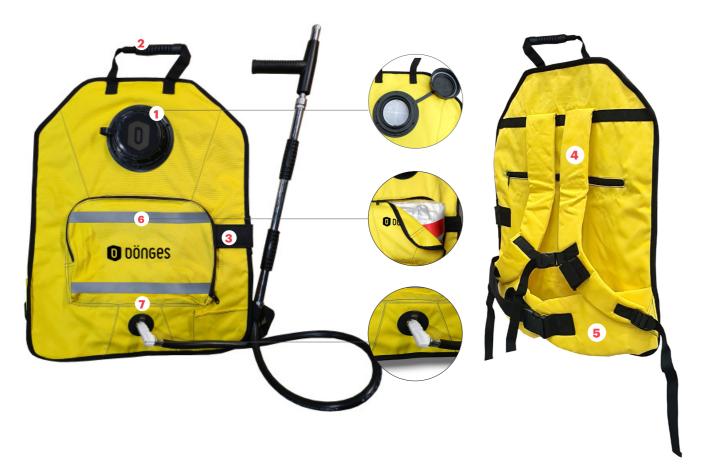

## For use in wildland firefighting

The **20 I. Backpack Pump** is designed for use in various operations. It offers all the comfort and versatility wildland firefighting brigades need.

- 1 A large anti-leak filling cap with built-in filter.
- 2 Carrying handle: easier loading and grip for filling at outdoor water points.
- 3 Pocket and Velcro® straps on the side for the nozzle.
- 4 Padded shoulder straps.
- 5 Padded belt.
- 6 Compartment for storing supplies, small tools or the fireproof shelter (shelter not included).
- 7 Quick hose connection with plastic elbow.