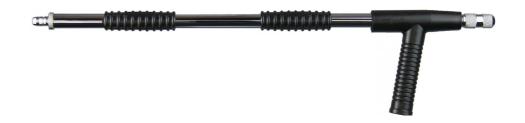

### 2 Dual gallonage nozzle

Provides a straight stream flow in both the reverse and attack positions. Plus, a simple twist of the nozzle tip adjusts the attack from fog to straight stream. The handle is designed with an ergonomic shape for easier use of the nozzle and to prevent friction and pinching during use.

#### **Technical specifications**

- Type: dual gallonage.
- Flow rate: 8 l./m.
- · Hose length: 1 m.
- •Nozzle length: 60 cm // Run: 40 cm.
- Adjustable continuous: concentrated or fog.
- Reach: up to 11 m.
- Material: Nickel-plated brass.
- Weight: 1,06 kg.