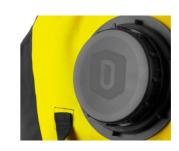

### 1 Water tank

Replaceable tank and components for optimal backpack care:

#### **Technical specifications**

- •100% Polyester H.T. 1100 dTex + PVC tank.
- · Capacity: 20 l.
- · A large anti-leak filling cap with built-in filter.
- Filling filter to prevent particle entry.