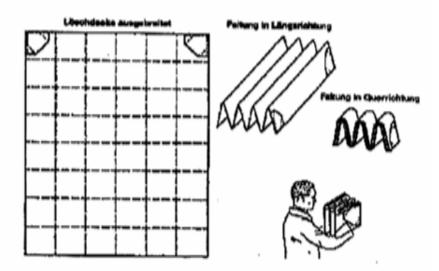

## Faltanleitung:

## Fire Blanket - Instructions for use

- Turn the twist grip to the right side and flap the cover of the box down
- Put your hands into the pockets to take out the blanket of the box
- Approach the fire with the folded blanket as seen below
- Open blanket fully at the source of fire and cover the fire completely with it
- Turn off power supply
- Leave blanket over the fire until it is cooled down